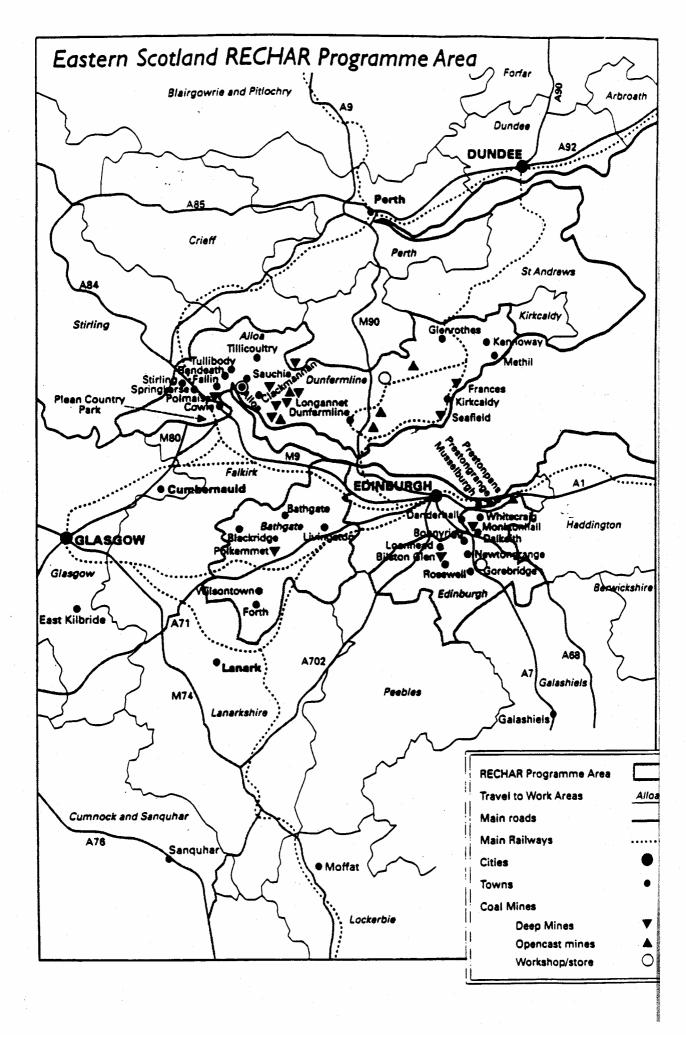

# LIST OF EX-MINING SETTLEMENTS IN EASTERN SCOTLAND RECHAR AREAS

Note: The diffuse of socio-economic and physical effects has made it difficult to specify which communities remain unaffected by the decline of coal-mining across the Eastern Scotland area, but the following are settlements particularly linked with coal-mining.

Bathgate Coalfield:

Addiewell and Loganlea, Allanton, Armadale, Bathgate, Blackburn, Blackridge, Breich, East Whitburn, Fauldhouse, Forth, Greenrigg, Harthill, Longridge, Shotts, Stoneyburn, and Bents, Whitburn, Wilsontown.

Midlothian Coalfield:

Newtongrange, Roslin, Rosewell, Danderhall, Loanhead, Mayfield, Gorebridge, Dalkeith, Bonnyrigg, Penicuik, Mussleburgh, Wallyford, Whitecraig, Carberry, Elphinstone, Ormiston, Tranent, Prestonpans, Cockenzie and Port Seton.

Kirkcaldy Coalfield:

KirkcaldyTown, Dysart, Cardenden, Coaltown of Balgonie, Coaltown of Wemyss, West Wemyss, Buckhaven, Methil, Lower Methil, Leven, Kennoway, Thorton, Kinglassie, Windygates.

Central Coalfield:

Cowdenbeath, Hill of Beath, Crossgates, Lochgelly, Lochore, Ballingry, Glencraig, Crosshill, Kelty, High and Low Valleyfield, Oakley, and Blairhall, (Dunfermline Abbeyview), Kincardine, Steelend, Saline, Newmills, Torryburn, Alloa, Alva, Clackmannan, Coalsnaughton and Devenside, Dollar, and Muckart, Fishcross, Menstrie, Sauchie, Tillicoultry, Tullibody, Bannockburn, Cambusbarron, Cowie, Fallin, Manor Powis, Plean, St Ninians, Stirling, Throsk, Whins of Milton.